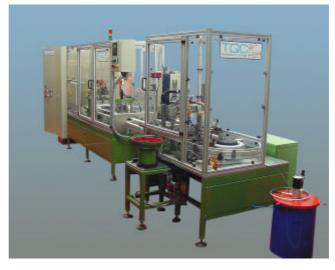

## Pallet Assembly System for pressed metal parts

This engineering project covered the supply of a suite of special assembly machines for an industrial automation cell. The automated production line consisted of four machines to automatically assemble and function test an automotive seat recliner mechanism.

The first fully automatic machine uses vibratory feeding of parts plus pick and place mechanisms to assemble 2 metal parts together. The 2 parts are pneumatically pressed together with a simple automatic load monitoring facility.

The second machine was based on a rotary indexing carousel turntable. The machine was semi-automatic in operation with an operator loading the metal pressings to be assembled into a fixture nest and then unloading the completed assembly. A parts verification or poka yoke test was carried out on one station and an automatic spin riveting operation on another station. Automatic load and position monitoring was used during the spin riveting operation. The completed sub assembly was function tested.

## Pallet Assembly System for pressed metal parts

The third and fourth machines were both pallet based assembly machines using a twin track flexlink conveyor system.

The third machine was semi automatic in operation with manual work stations and automatic stations combined. The machine had automatic press rivet and plunge rivet operations. The production machine also included an automated greasing station.

The fourth machine again used an automatic pallet transfer concept and included automated rivet assembly stations, function testing with automatic setting of the part to the correct position for delivery, plus an automatic print and apply labelling station.