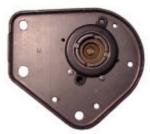

The second machine was based on a rotary indexing carousel turntable. The machine was semi-automatic in operation with an operator loading the metal pressings to be assembled into a fixture nest and then unloading the completed assembly. A parts verification or poka yoke test was carried out on one station and an automatic spin riveting operation on another station. Automatic load and position monitoring was used during the spin riveting operation. The completed sub assembly was function tested.

## Pallet Assembly System for pressed metal parts

The third and fourth machines were both pallet based assembly machines using a twin track flexlink conveyor system.

The third machine was semi automatic in operation with manual work stations and automatic stations combined. The machine had automatic press rivet and plunge rivet operations. The production machine also included an automated greasing station.

The fourth machine again used an automatic pallet transfer concept and included automated rivet assembly stations, function testing with automatic setting of the part to the correct position for delivery, plus an automatic print and apply labelling station.