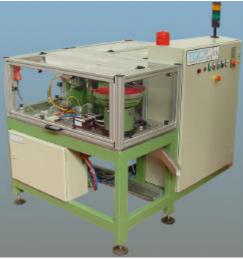

The first fully automatic machine uses vibratory feeding of parts plus pick and place mechanisms to assemble 2 metal parts together. The 2 parts are pneumatically pressed together with a simple automatic load monitoring facility.