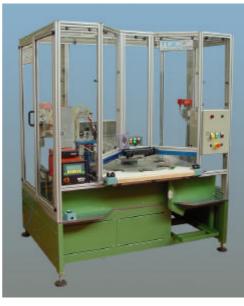

The second machine was based on a rotary indexing carousel turntable. The machine was semi-automatic in operation with an operator loading the metal pressings to be assembled into a fixture nest and then unloading the completed assembly. A parts verification or poka yoke test was carried out on one station and an automatic spin riveting operation on another station. Automatic load and position monitoring was used during the spin riveting operation. The completed sub assembly was function tested.