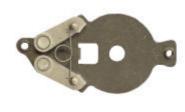

The first fully automatic machine uses vibratory feeding of parts plus pick and place mechanisms to assemble 2 metal parts together. The 2 parts are pneumatically pressed together with a simple automatic load monitoring facility.

The second machine was based on a rotary indexing carousel turntable. The machine was semi-automatic in operation with an operator loading the metal pressings to be assembled into a fixture nest and then unloading the completed assembly. A parts verification or poka yoke test was carried out on one station and an automatic spin riveting operation on another station. Automatic load and position monitoring was used during the spin riveting operation. The completed sub assembly was function tested.