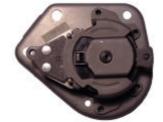

The second machine was based on a rotary indexing carousel turntable. The machine was semi-automatic in operation with an operator loading the metal pressings to be assembled into a fixture nest and then unloading the completed assembly. A parts verification or poka yoke test was carried out on one station and an automatic spin riveting operation on another station. Automatic load and position monitoring was used during the spin riveting operation. The completed sub assembly was function tested.

## Pallet Assembly System for pressed metal parts

The third and fourth machines were both pallet based assembly machines using a twin track flexlink conveyor system.

The third machine was semi automatic in operation with manual work stations and automatic stations combined. The machine had automatic press rivet and plunge rivet operations. The production machine also included an automated greasing station.

The fourth machine again used an automatic pallet transfer concept and included automated rivet assembly stations, function testing with automatic setting of the part to the correct position for delivery, plus an automatic print and apply labelling station.