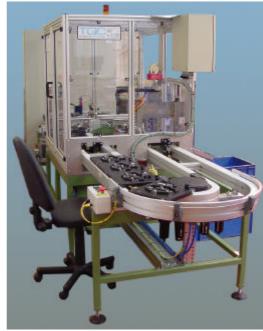

## Pallet Assembly System for pressed metal parts

The third and fourth machines were both pallet based assembly machines using a twin track flexlink conveyor system.

The third machine was semi automatic in operation with manual work stations and automatic stations combined. The machine had automatic press rivet and plunge rivet operations. The production machine also included an automated greasing station.

The fourth machine again used an automatic pallet transfer concept and included automated rivet assembly stations, function testing with automatic setting of the part to the correct position for delivery, plus an automatic print and apply labelling station.