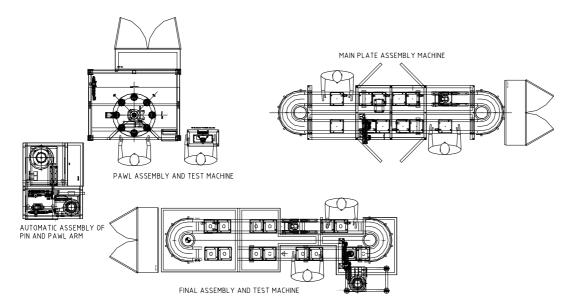

## Pallet Assembly System for pressed metal parts

This engineering project covered the supply of a suite of special assembly machines for an industrial automation cell. The automated production line consisted of four machines to automatically assemble and function test an automotive seat recliner mechanism.

The first fully automatic machine uses vibratory feeding of parts plus pick and place mechanisms to assemble 2 metal parts together. The 2 parts are pneumatically pressed together with a simple automatic load monitoring facility.

The second machine was based on a rotary indexing carousel turntable. The machine was semi-automatic in operation with an operator loading the metal pressings to be assembled into a fixture nest and then unloading the completed assembly. A parts verification or poka yoke test was carried out on one station and an automatic spin riveting operation on another station. Automatic load and position monitoring was used during the spin riveting operation. The completed sub assembly was function tested.

## Pallet Assembly System for pressed metal parts

The third and fourth machines were both pallet based assembly machines using a twin track flexlink conveyor system.

The third machine was semi automatic in operation with manual work stations and automatic stations combined. The machine had automatic press rivet and plunge rivet operations. The production machine also included an automated greasing station.

The fourth machine again used an automatic pallet transfer concept and included automated rivet assembly stations, function testing with automatic setting of the part to the correct position for delivery, plus an automatic print and apply labelling station.